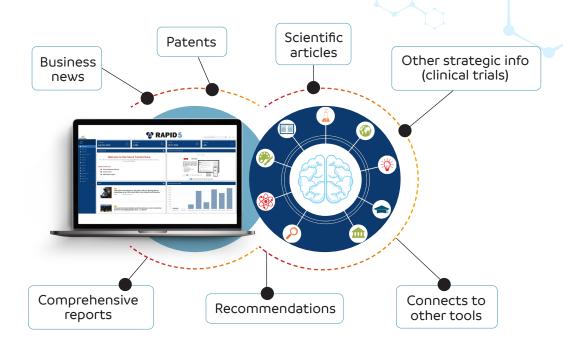

# OUR

Save money with RAPID, the all-in-one solution!

Connect commercial & free databases, journals, web information and internal documents to RAPID.

# **Key Features**

Al based multi-categorization

Fully automated legal status monitoring

Semantic analysis-based worldwide patent search

Internal alerting system

Report and presentation capabilities

Annotation and rating system

Easy sharing

Newsletter configuration