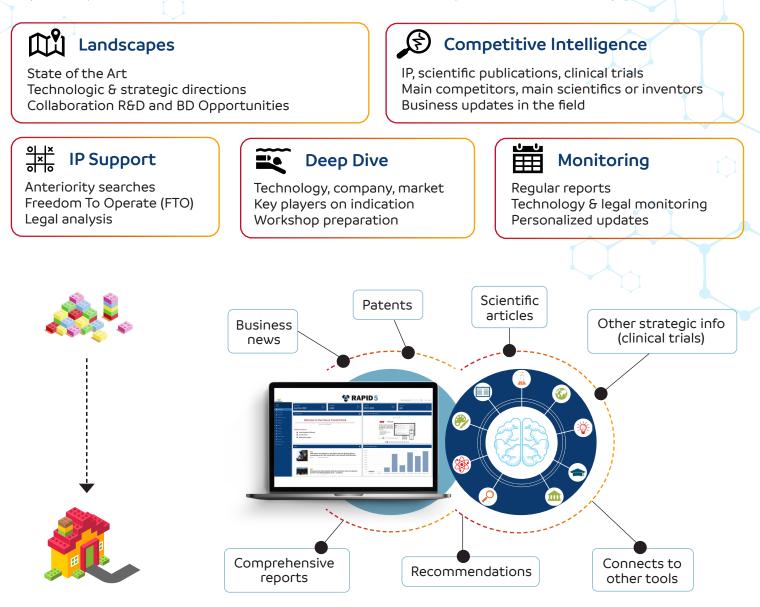

# **OUR SERVICES AND TOOLS**

Our services combine human expertise with enriched data, insights and workflow solutions to provide you with customized, actionable solution that make your life easier and help you succeed.

OUR PORTAL

Save money with RAPID, the all-in-one solution!

Connect commercial & free databases, journals, web information and internal documents to RAPID.